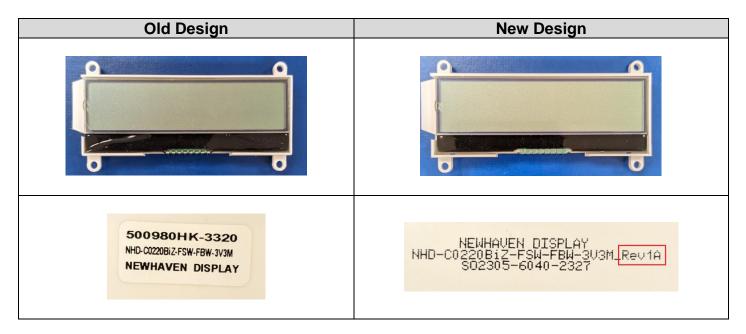

## NHD-C0220BiZ-FSW-FBW-3V3M

The Backlight and Glass used in the manufacturing of this display have been redesigned to improve quality performance and long-term manufacturing sustainability.

- Backlight: LEDs changed. New backlight is brighter at the same drive current.
- Glass: Substrate changed. No change to active area or position.

The new displays will be labeled with a different revision control number after the part number. See example below.

We understand that every customer's application is unique, and therefore recommend you test and validate samples of the updated design.