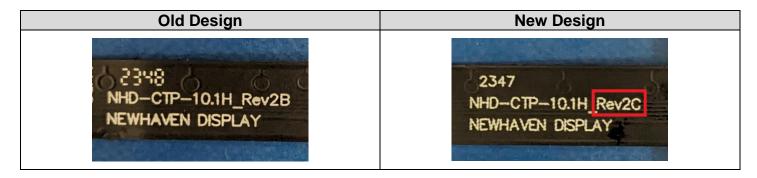

The new touch panels will be labeled with a different revision control number on the FPC. See example below.

We understand that every customer's application is unique, and therefore recommend you test and validate samples of the updated design.