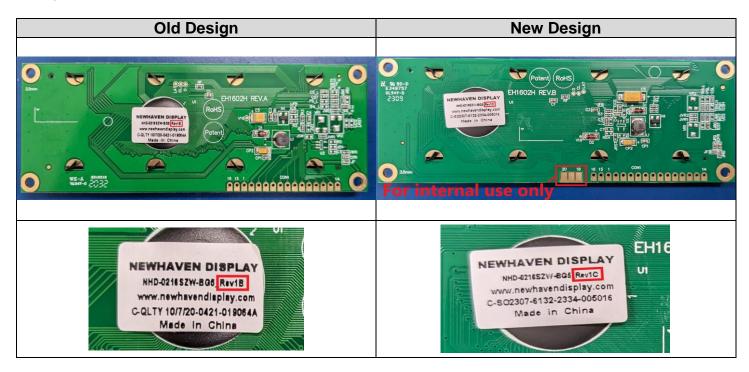

## **Engineering Change Notification**

This notice is to inform you of a change to the following character OLED display products:

NHD-0216SZW-BB5 NHD-0216SZW-BG5 NHD-0216SZW-BB5-TS NHD-0216SZW-BY5

The booster IC used in the manufacturing of these displays has been replaced by a new IC with better availability. The PCB layout has been modified to accommodate this change. The layout change also includes the addition of pads 18, 19, and 20, which are for our internal testing only.

The new displays will be labeled with a different revision control number after the part number. See example below.

We understand that every customer's application is unique, and therefore recommend you test and validate samples of the updated design.