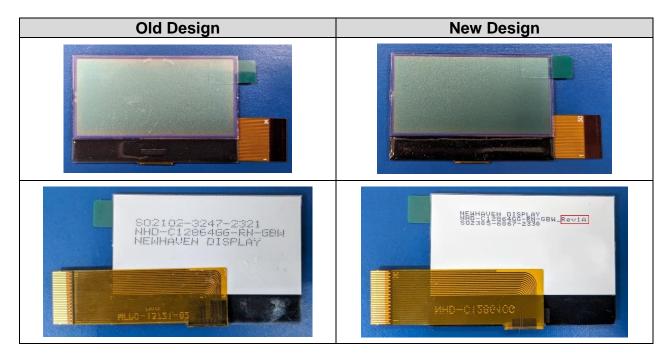

## NHD-C12864GG-RN-GBW

The glass substrate used in the manufacturing of this display has been changed to improve quality performance and long-term manufacturing sustainability.

This change should not have any impact on the part's electrical or mechanical compatibility within your system. All our testing has found the new display to be compatible with existing platforms driving the old display. We fully expect the new display to fit and function without any issue for our customers.

The new displays will be labeled with a different revision control number after the part number. See example below.

We understand that every customer's application is unique, and therefore recommend you test and validate samples of the updated design.