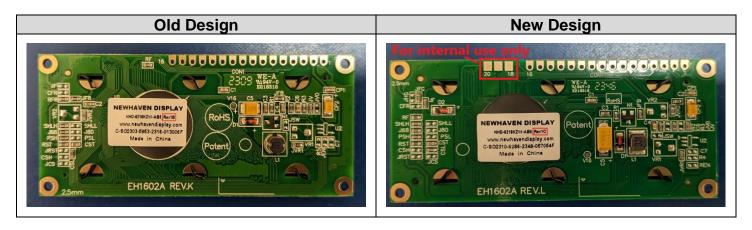

The booster IC used in the manufacturing of these displays has been replaced by a new IC with better availability. The PCB layout has been modified to accommodate this change. The layout change also includes the addition of pads 18, 19, and 20, which are for our internal testing only.

The new displays will be labeled with a different revision control number after the part number. See example below.

We understand that every customer's application is unique, and therefore recommend you test and validate samples of the updated design.