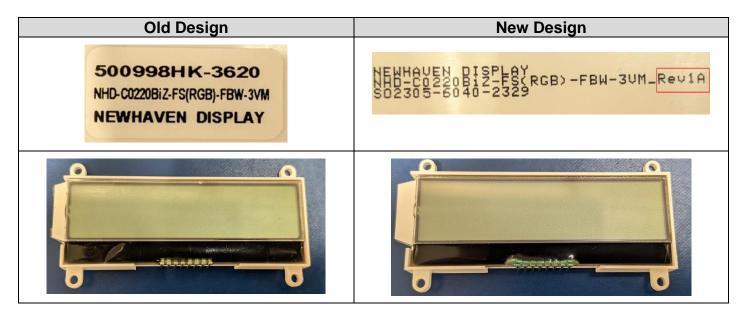

The new displays will be labeled with a different revision control number after the part number. See example below.

We understand that every customer's application is unique, and therefore recommend you test and validate samples of the updated design.