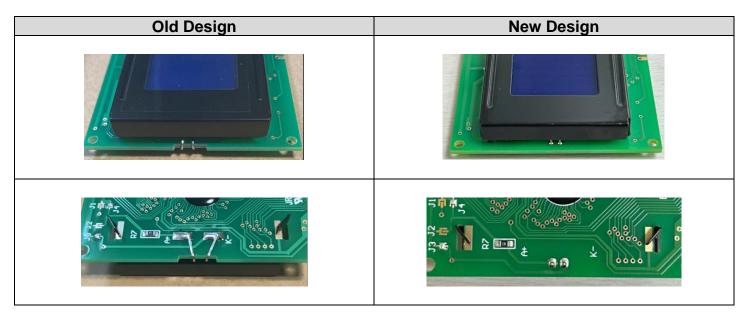

## NHD-0416BZ-NSW-BBW

The backlight and PCB used in the manufacturing of this display have been redesigned to improve the anode and cathode connections between the backlight module and display PCB.

- Backlight: Mechanical structure modified. No change to input power requirements.
- PCB: Cutout for backlight leads removed and replaced with a straight edge on the board.

All our testing found the new version to be backwards compatible with existing systems.

The new display will be labeled with a **Rev1A** identifier after the part number.

We understand that every customer's application is unique, and therefore recommend you test and validate samples of the updated design.