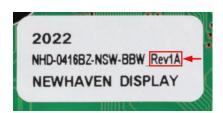

All our testing found the new version to be backwards compatible with existing systems.

The new display will be labeled with a **Rev1A** identifier after the part number.

We understand that every customer's application is unique, and therefore recommend you test and validate samples of the updated design.